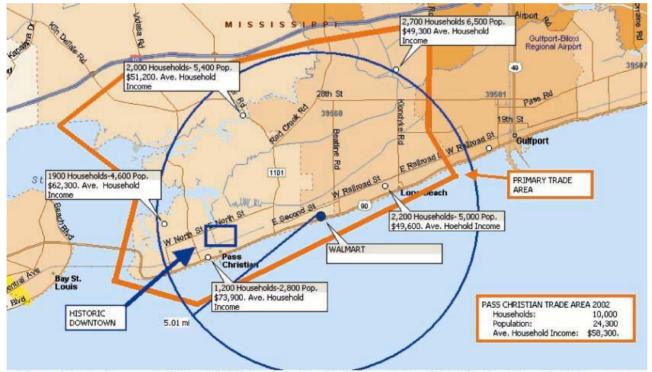

# Retail Analysis

Primary Trade Area: 5 Miles, 10,000 Households, 24,000 population \$58,300. Ave Household Income

Secondary Trade Area: 25 Miles, 250,000 persons, 10 million tourists

#### **Retail Analysis**

Oct. 17, 2005