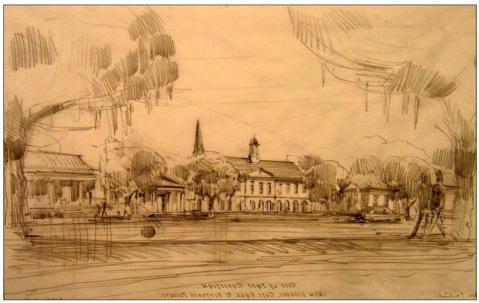

### Vision of a new St. Paul's Church

MEN. ET. PAULS CHURGE - PASS CHRIFTIAN TO +19-0 The Mayor or madelled in the Challenge of the 19th Contemp Smilery

GOAL: SUPPORT AND UNITE THE COMMUNITY BY RESTORING THE CIVIC REALM. Restore the civic "heart" of the City.

Street, Blocks, Building

Neighborhood, District, Corridor

Region

IMPLEMENTATION THROUGH

X Design

Policy

\_\_ Management

Civic Building - Sketch