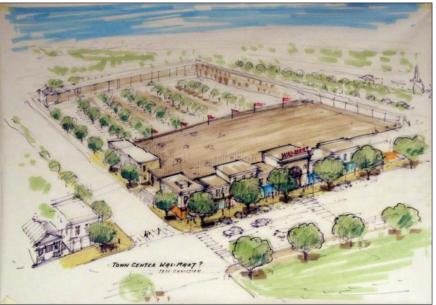

### New walkable Wal-Mart

GOAL: RECOVER ECONOMICAL SUSTAINABILITY BY RESTORING THE TAX BASE.

Rebuild Wal-Mart and intensify its existing site to recover and increase the approximately \$724,000 per year it had been contributing to the City's annual budget.

#### Walkable Wal-Mart

Oct. 17, 2005

Laura Hall

Name of Contact for Additional Information

laura@fisherandhall.com

# Mixed-Use Wal-Mart Village

#### Mixed-use Wal-Mart Village

Oct. 17, 2005