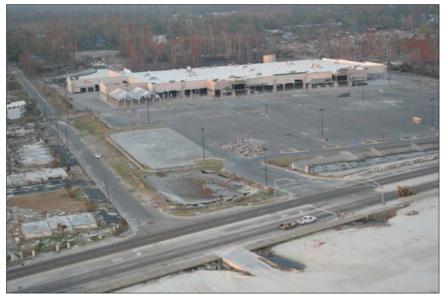

### New walkable Wal-Mart

GOAL: RECOVER ECONOMICAL SUSTAINABILITY BY RESTORING THE TAX BASE.

Rebuild Wal-Mart and intensify its existing site to recover and increase the approximately \$724,000 per year it had been contributing to the City's annual budget.

#### Walkable Wal-Mart

Oct. 17, 2005

Laura Hall

Name of Contact for Additional Information

laura@fisherandhall.com