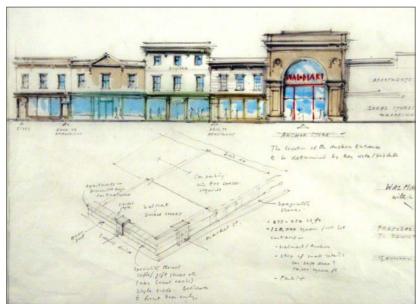

### New walkable Wal-Mart

GOAL: RECOVER ECONOMICAL SUSTAINABILITY BY RESTORING THE TAX BASE.

Rebuild Wal-Mart and intensify its existing site to recover and increase the approximately \$724,000 per year it had been contributing to the City's annual budget.

#### Walkable Wal-Mart

Oct. 17, 2005

Laura Hall

Name of Contact for Additional Information

laura@fisherandhall.com