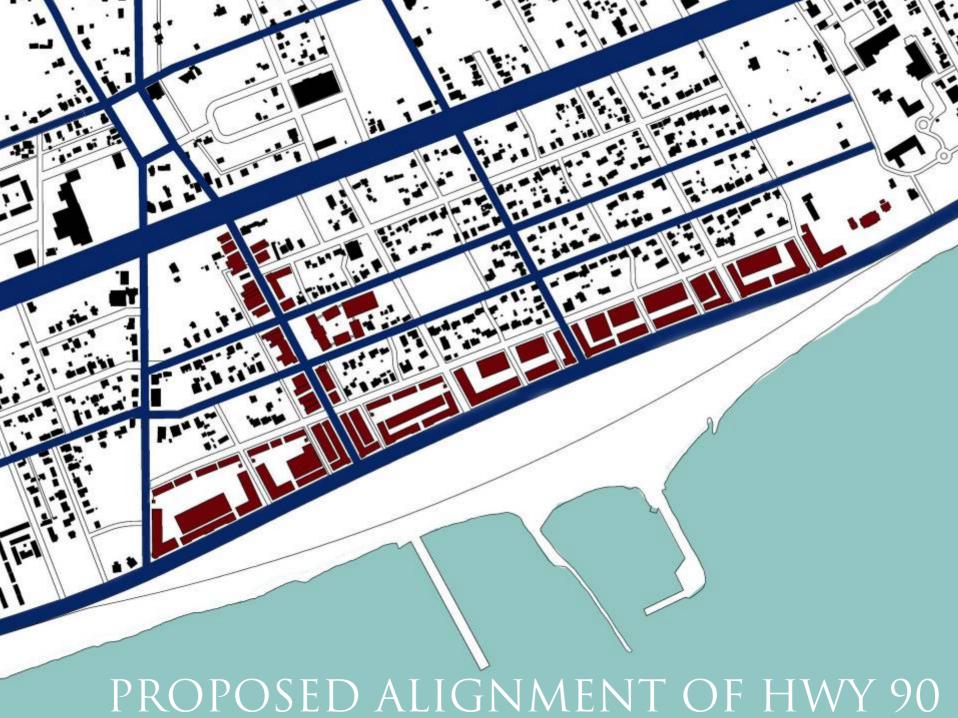

# LONG BEACH MISSISSIPPI GULF COAST

OCTOBER 17, 2005

"health should be an inevitable byproduct of excellent architecture and community planning"







AERIAL VIEW – LONG BEACH





## SOUTHERN MISSISSIPPI UNIVERSITY



#### COLLEGE TOWNS COMPARISONS



- 1. NARROW STREETS
- 2. STREET TREES
- 3. TRAFFIC VOLUMES
- 4. SIDEWALKS & CROSSWALKS
- 5. INTERCONNECTED STREETS
- 6. ON-STREET PARKING
- 7. LOWER TRAFFIC SPEEDS
- 8. MIXED LAND USE
- 9. BUILDING FRONTING A STREET
- 10. LIGHTING & SAFETY

## WALKABLE STREETS



PEDESTRIAN SHEDS













AERIAL VIEW - DOWNTOWN









#### PROPOSED OAK PARK & HWY 90



#### THOROUGHFARE TYPES



#### THOROUGHFARE TYPES







#### PROPOSED WATERFRONT - A



## PROPOSED WATERFRONT - B



## JEFF DAVIS MAIN STREET



## REMEMBRANCE PLAZA



#### MAGNOLIA SQUARE



# PROPOSED ROSALIE SQUARE



## PROPOSED HARBOR PARK



## PROPOSED YACHT CLUB