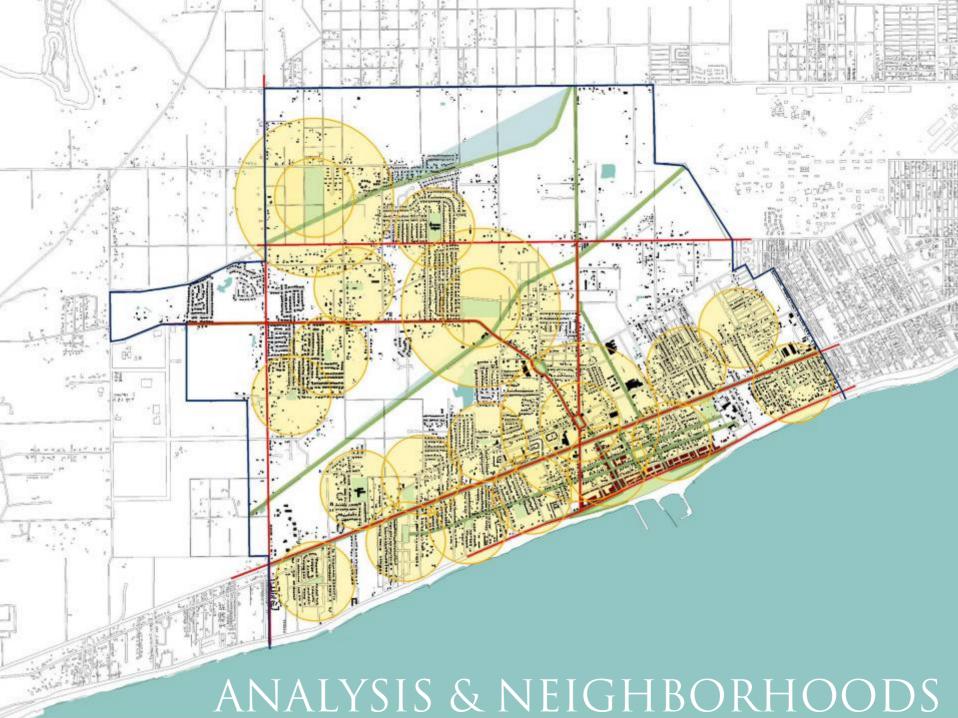

# LONG BEACH MISSISSIPPI GULF COAST

OCTOBER 17, 2005

"health should be an inevitable byproduct of excellent architecture and community planning"







AERIAL VIEW – LONG BEACH





## SOUTHERN MISSISSIPPI UNIVERSITY



#### COLLEGE TOWNS COMPARISONS



- 1. NARROW STREETS
- 2. STREET TREES
- 3. TRAFFIC VOLUMES
- 4. SIDEWALKS & CROSSWALKS
- 5. INTERCONNECTED STREETS
- 6. ON-STREET PARKING
- 7. LOWER TRAFFIC SPEEDS
- 8. MIXED LAND USE
- 9. BUILDING FRONTING A STREET
- 10. LIGHTING & SAFETY

## WALKABLE STREETS



PEDESTRIAN SHEDS













AERIAL VIEW - DOWNTOWN









#### PROPOSED OAK PARK & HWY 90



#### THOROUGHFARE TYPES



#### THOROUGHFARE TYPES







#### PROPOSED WATERFRONT - A



## PROPOSED WATERFRONT - B



## JEFF DAVIS MAIN STREET



## REMEMBRANCE PLAZA



#### MAGNOLIA SQUARE



# PROPOSED ROSALIE SQUARE



## PROPOSED HARBOR PARK



## PROPOSED YACHT CLUB