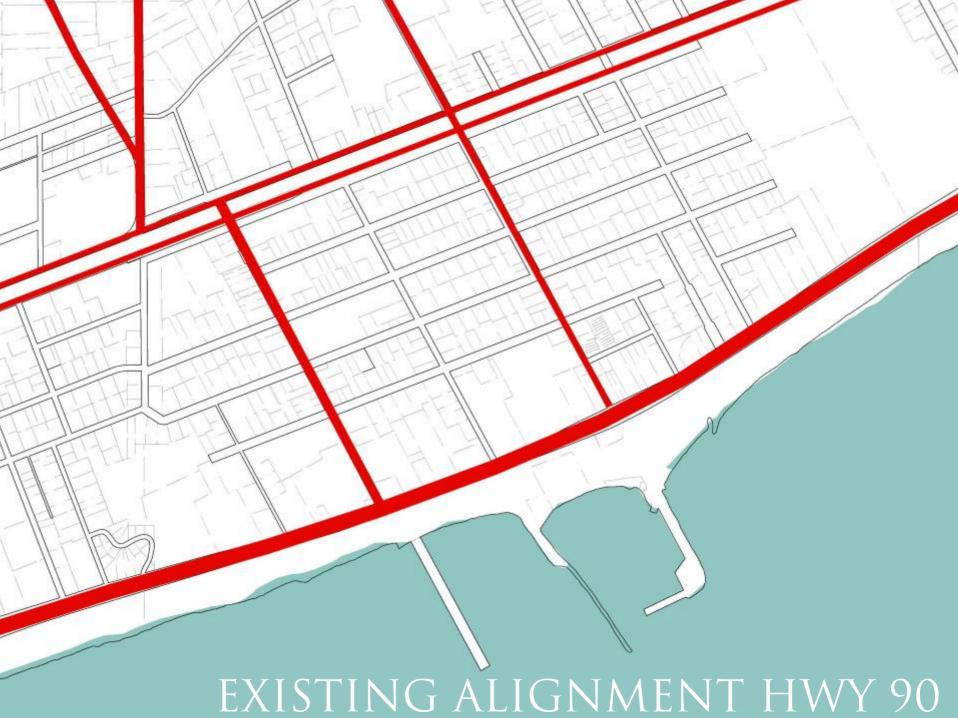

# LONG BEACH MISSISSIPPI GULF COAST

OCTOBER 17, 2005

"health should be an inevitable byproduct of excellent architecture and community planning"







AERIAL VIEW – LONG BEACH





## SOUTHERN MISSISSIPPI UNIVERSITY



#### COLLEGE TOWNS COMPARISONS



- 1. NARROW STREETS
- 2. STREET TREES
- 3. TRAFFIC VOLUMES
- 4. SIDEWALKS & CROSSWALKS
- 5. INTERCONNECTED STREETS
- 6. ON-STREET PARKING
- 7. LOWER TRAFFIC SPEEDS
- 8. MIXED LAND USE
- 9. BUILDING FRONTING A STREET
- 10. LIGHTING & SAFETY

## WALKABLE STREETS



PEDESTRIAN SHEDS













AERIAL VIEW - DOWNTOWN









#### PROPOSED OAK PARK & HWY 90



#### THOROUGHFARE TYPES



#### THOROUGHFARE TYPES







#### PROPOSED WATERFRONT - A



## PROPOSED WATERFRONT - B



## JEFF DAVIS MAIN STREET



## REMEMBRANCE PLAZA



#### MAGNOLIA SQUARE



# PROPOSED ROSALIE SQUARE



## PROPOSED HARBOR PARK



## PROPOSED YACHT CLUB