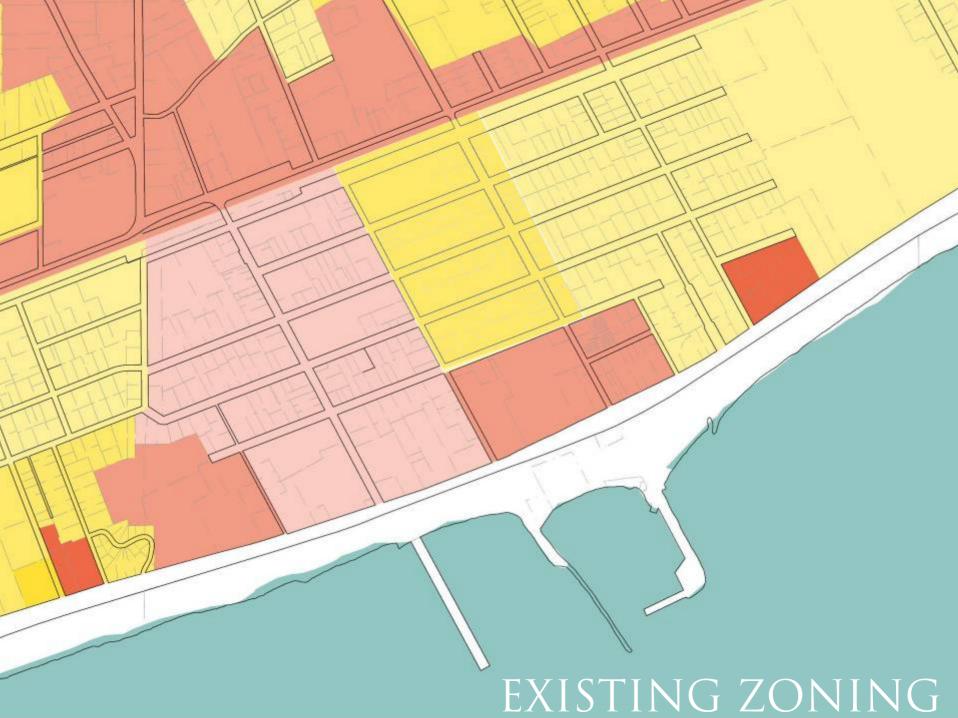

# LONG BEACH MISSISSIPPI GULF COAST

OCTOBER 17, 2005

"health should be an inevitable byproduct of excellent architecture and community planning"







AERIAL VIEW – LONG BEACH





## SOUTHERN MISSISSIPPI UNIVERSITY



#### COLLEGE TOWNS COMPARISONS



- 1. NARROW STREETS
- 2. STREET TREES
- 3. TRAFFIC VOLUMES
- 4. SIDEWALKS & CROSSWALKS
- 5. INTERCONNECTED STREETS
- 6. ON-STREET PARKING
- 7. LOWER TRAFFIC SPEEDS
- 8. MIXED LAND USE
- 9. BUILDING FRONTING A STREET
- 10. LIGHTING & SAFETY

## WALKABLE STREETS



PEDESTRIAN SHEDS













AERIAL VIEW - DOWNTOWN









#### PROPOSED OAK PARK & HWY 90



#### THOROUGHFARE TYPES



#### THOROUGHFARE TYPES







#### PROPOSED WATERFRONT - A



## PROPOSED WATERFRONT - B



## JEFF DAVIS MAIN STREET



## REMEMBRANCE PLAZA



#### MAGNOLIA SQUARE



# PROPOSED ROSALIE SQUARE



## PROPOSED HARBOR PARK



## PROPOSED YACHT CLUB