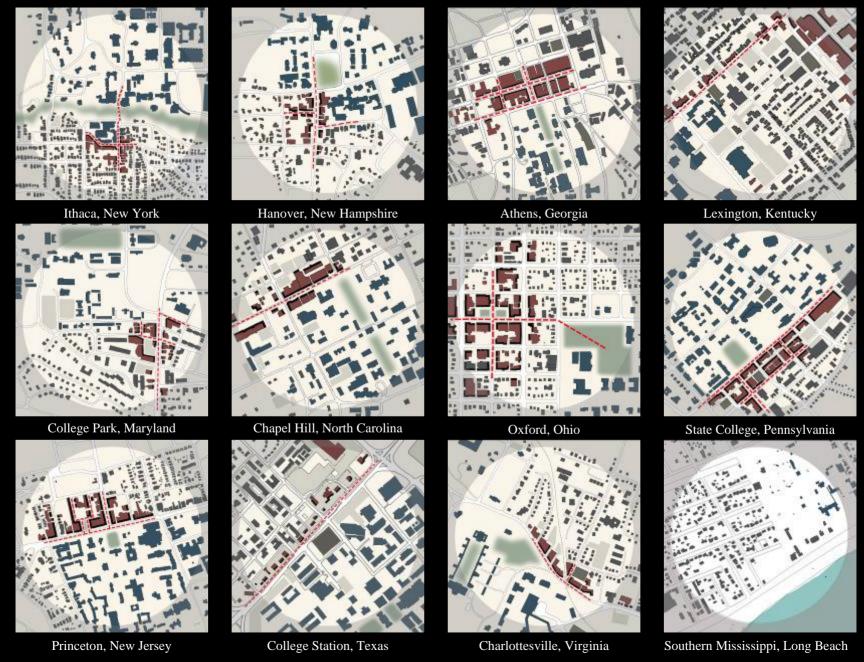

#### COLLEGE TOWNS COMPARISONS

- 1. NARROW STREETS
- 2. STREET TREES
- 3. TRAFFIC VOLUMES
- 4. SIDEWALKS & CROSSWALKS
- 5. INTERCONNECTED STREETS
- 6. ON-STREET PARKING
- 7. LOWER TRAFFIC SPEEDS
- 8. MIXED LAND USE
- 9. BUILDING FRONTING A STREET
- 10. LIGHTING & SAFETY