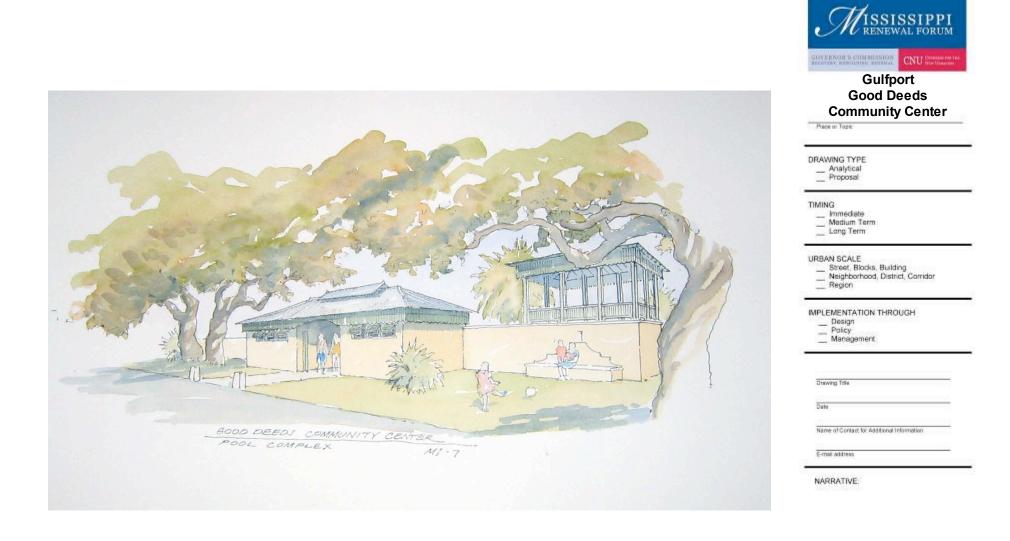

n                                            |
| E-mail address                                                                        |
| NARRATIVE:                                                                            |



## Gulfport West Beach Blvd Neighborhood Plan

Place or Topic

DRAWING TYPE \_\_\_\_\_ Analytical \_\_\_\_\_ Proposal

TIMING

Ξ

Immediate Medium Term Long Term \_

URBAN SCALE Street, Blocks, Building Neighborhood, District, Corridor Region

IMPLEMENTATION THROUGH

\_\_ Design \_\_ Policy \_\_ Management.

| Drawing Trike                  |             |
|--------------------------------|-------------|
| Date                           |             |
| Name of Contact for Additional | Information |
| 5                              |             |





















## Gulfport Dow ntow n **Neighborhood Grocery**

# DRAWING TYPE \_\_\_\_\_ Analytical \_\_\_\_\_ Proposal

TIMING

Immediate Medium Term Long Term Ξ

\_

URBAN SCALE Street, Blocks, Building Neighborhood, District, Corridor Region

## IMPLEMENTATION THROUGH

Date

\_\_ Design \_\_ Policy \_\_ Management.

Drawing Trille

Name of Contact for Additional Information

E-mail address









# **Recommended Strategic Actions**

- Redesign and re-build Jones Park immediately as one "perfect place."
- Relocate northward the CSX railway tracks that run parallel to Highway 90.
- Redesign the former CSX railway ROW as an urban Boulevard that includes the potential for future transit.
- Develop urban design guidelines, including architectural standards, for all major redevelopment areas within