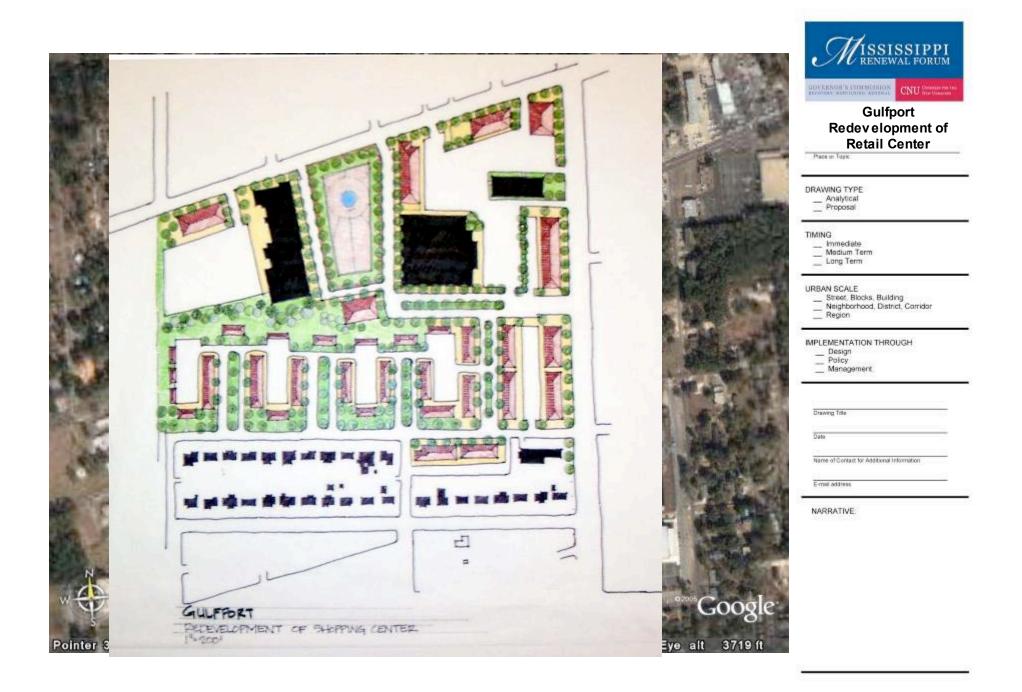

ation                                            |
| E-mail address                                                                        |
| NARRATIVE:                                                                            |



## Gulfport West Beach Blvd Neighborhood Plan

Place or Topic

DRAWING TYPE \_\_\_\_\_ Analytical \_\_\_\_\_ Proposal

TIMING

Ξ

Immediate Medium Term Long Term \_

URBAN SCALE Street, Blocks, Building Neighborhood, District, Corridor Region

IMPLEMENTATION THROUGH

\_\_ Design \_\_ Policy \_\_ Management.

| Drawing Trike                  |             |
|--------------------------------|-------------|
| Date                           |             |
| Name of Contact for Additional | Information |
| 5                              |             |





















## Gulfport Dow ntow n **Neighborhood Grocery**

# DRAWING TYPE \_\_\_\_\_ Analytical \_\_\_\_\_ Proposal

TIMING

Immediate Medium Term Long Term Ξ

\_

URBAN SCALE Street, Blocks, Building Neighborhood, District, Corridor Region

## IMPLEMENTATION THROUGH

Date

\_\_ Design \_\_ Policy \_\_ Management.

Drawing Trille

Name of Contact for Additional Information

E-mail address









# **Recommended Strategic Actions**

- Redesign and re-build Jones Park immediately as one "perfect place."
- Relocate northward the CSX railway tracks that run parallel to Highway 90.
- Redesign the former CSX railway ROW as an urban Boulevard that includes the potential for future transit.
- Develop urban design guidelines, including architectural standards, for all major redevelopment areas wi