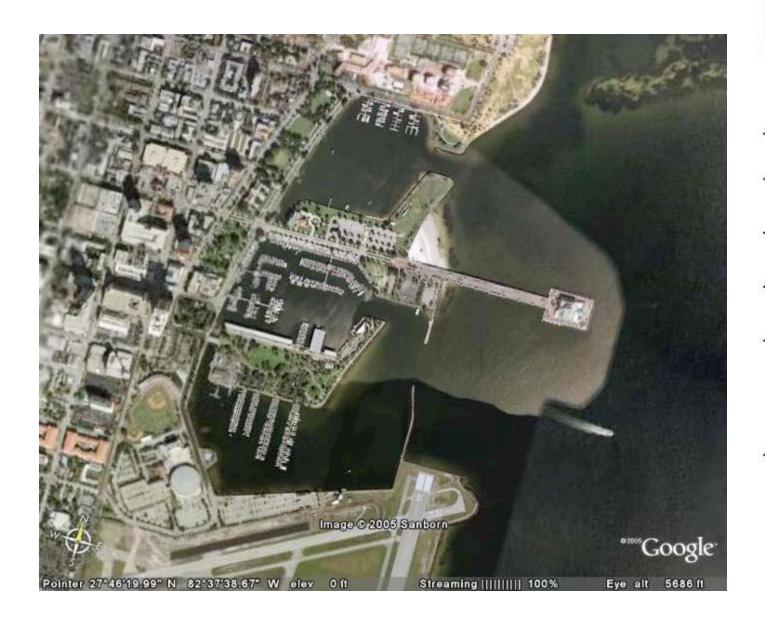

|                                                     | A REAL PROPERTY OF                    | MISSISSIPPI<br>RENEWAL FORUM                                                          |
|-----------------------------------------------------|---------------------------------------|---------------------------------------------------------------------------------------|
| Cultori                                             | · · ·                                 | Gulf port                                                                             |
|                                                     |                                       | DRAWING TYPE<br>Analytical<br>Proposal                                                |
|                                                     |                                       | TIMING<br>Inmediate<br>Madium Term<br>Long Term                                       |
|                                                     |                                       | URBAN SCALE<br>Street, Blocks, Building<br>Neighborhood, District, Carridor<br>Region |
|                                                     |                                       | MPLEMENTATION THROUGH<br>— Design<br>— Policy<br>— Management                         |
|                                                     |                                       | Drawing Trife                                                                         |
|                                                     |                                       | Date                                                                                  |
|                                                     |                                       | E-mail address                                                                        |
| 7                                                   |                                       | NARRATIVE                                                                             |
| W E Image © 2005 DigitalGi                          | *** Google                            |                                                                                       |
| Pointer 30°21'29.07" N 89°05'23.01" W elev 0 ft Str | arming           100% Eye alt 9343 ft |                                                                                       |