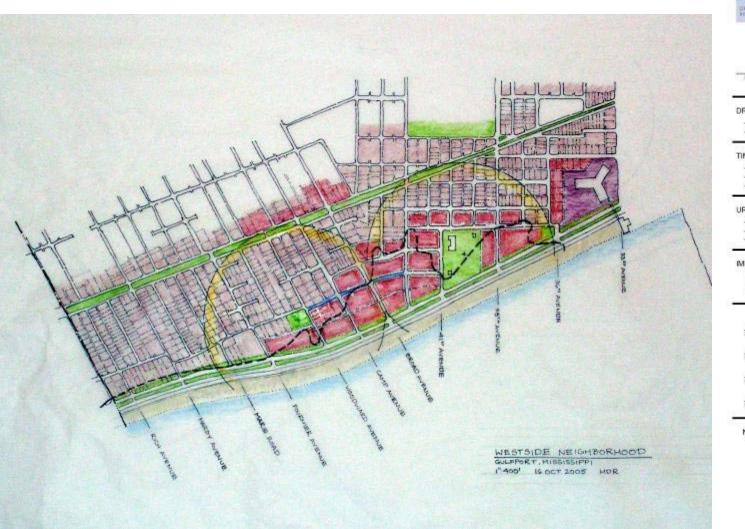

| GOVERNOR'S COM                                      | CNU Restaures                          |  |
|-----------------------------------------------------|----------------------------------------|--|
| Gulfport<br>Neighborhood Structure                  |                                        |  |
| Place or Topic                                      |                                        |  |
| DRAWING TYPE<br>Analytical<br>Proposal              |                                        |  |
| TIMING<br>Immediate<br>Medium Ter<br>Long Term      | rm                                     |  |
| URBAN SCALE<br>Street, Bloc<br>Neighborho<br>Region | ks, Building<br>od, District, Corridor |  |
| MPLEMENTATIO<br>Design<br>Policy<br>Managame        |                                        |  |
| Drawing Title                                       | 8                                      |  |
| Date                                                |                                        |  |
| Name of Contact for                                 | Additional Information                 |  |
| E-mail address                                      | 6                                      |  |