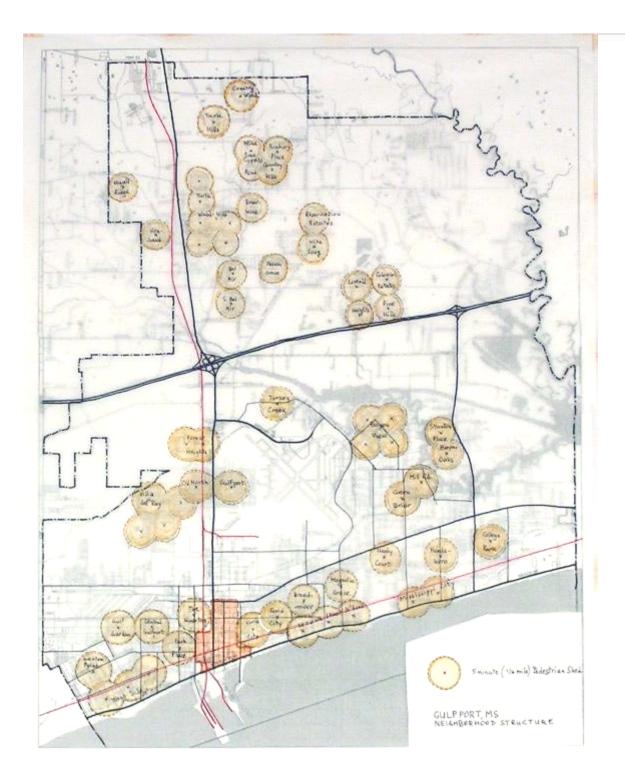

| GOVERNOR'S COM                                      | CNU Restaures                          |  |
|-----------------------------------------------------|----------------------------------------|--|
| Gulfport<br>Neighborhood Structure                  |                                        |  |
| Place or Topic                                      |                                        |  |
| DRAWING TYPE<br>Analytical<br>Proposal              |                                        |  |
| TIMING<br>Immediate<br>Medium Ter<br>Long Term      | rm                                     |  |
| URBAN SCALE<br>Street, Bloc<br>Neighborho<br>Region | ks, Building<br>od, District, Corridor |  |
| MPLEMENTATIO<br>Design<br>Policy<br>Managame        |                                        |  |
| Drawing Title                                       | 8                                      |  |
| Date                                                |                                        |  |
| Name of Contact for                                 | Additional Information                 |  |
| E-mail address                                      | 6                                      |  |