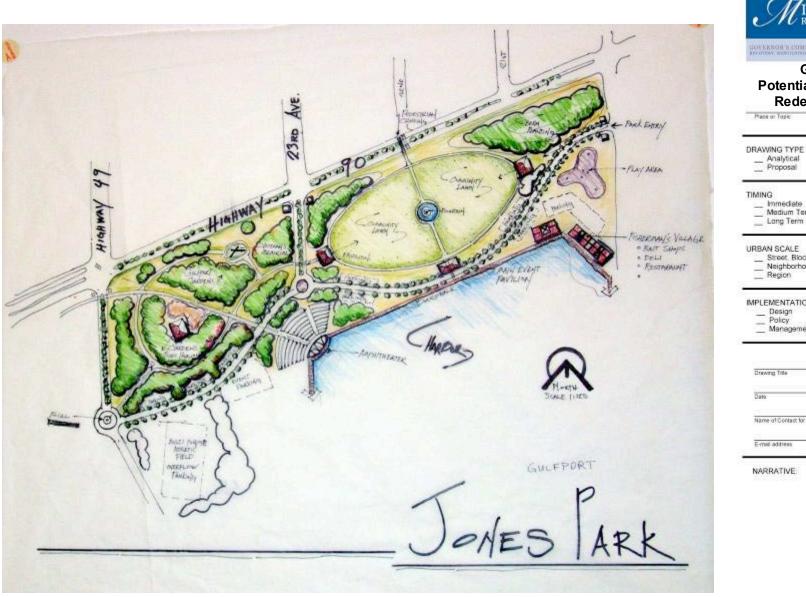

# **Recommended Strategic Actions**

- Redesign and re-build Jones Park immediately as one "perfect place."
- Relocate northward the CSX railway tracks that run parallel to Highway 90.
- Redesign the former CSX railway ROW as an urban Boulevard that includes the potential for future transit.
- Develop urban design guidelines, including architectural standards, for all major redevelopment areas within the City.
- Regain ownership of the eastern portion of the Port facilities from the State.
- Redevelop the Port into a combined facility including industry to the west and tourism, recreation, cultural and commercial activities to the east.
- Create a citywide network of parks and accessible openspaces, with greenway connections throughout the City.

| ECOVERY BERT                                      | COMMENSION COMMENSION COMMENSION               |  |
|---------------------------------------------------|------------------------------------------------|--|
| Gulfport<br>Potential Jones Park<br>Redevelopment |                                                |  |
| RAWING T<br>Analyti<br>Propos                     | cal                                            |  |
| IMING<br>Immed<br>Mediun<br>Long T                | n Term                                         |  |
|                                                   | Blocks, Building<br>orhood, District, Corridor |  |
| _ Design                                          |                                                |  |
| Drawing Trile                                     | 5                                              |  |
| Date                                              |                                                |  |
| Name of Cont                                      | art for Additional Information                 |  |
| E-mail address                                    | <u> </u>                                       |  |