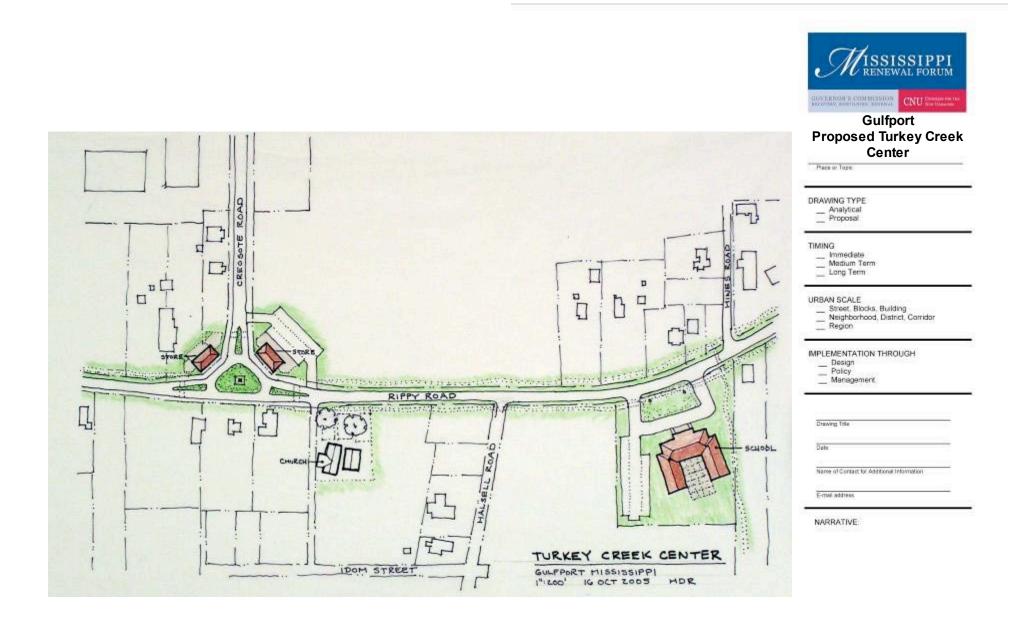

ion                                            |
| E-mail address                                                                        |
| NARRATIVE:                                                                            |



## Gulfport West Beach Blvd Neighborhood Plan

Place or Topic

DRAWING TYPE \_\_\_\_\_ Analytical \_\_\_\_\_ Proposal

TIMING

Ξ

Immediate Medium Term Long Term \_

URBAN SCALE Street, Blocks, Building Neighborhood, District, Corridor Region

IMPLEMENTATION THROUGH

\_\_ Design \_\_ Policy \_\_ Management.

| Drawing Trike                  |             |
|--------------------------------|-------------|
| Date                           |             |
| Name of Contact for Additional | Information |
| 5                              |             |





















## Gulfport Dow ntow n **Neighborhood Grocery**

# DRAWING TYPE \_\_\_\_\_ Analytical \_\_\_\_\_ Proposal

TIMING

Immediate Medium Term Long Term Ξ

\_

URBAN SCALE Street, Blocks, Building Neighborhood, District, Corridor Region

## IMPLEMENTATION THROUGH

Date

\_\_ Design \_\_ Policy \_\_ Management.

Drawing Trille

Name of Contact for Additional Information

E-mail address









# **Recommended Strategic Actions**

- Redesign and re-build Jones Park immediately as one "perfect place."
- Relocate northward the CSX railway tracks that run parallel to Highway 90.
- Redesign the former CSX railway ROW as an urban Boulevard that includes the potential for future transit.
- Develop urban design guidelines, including architectural standards, for all major redevelopment areas with