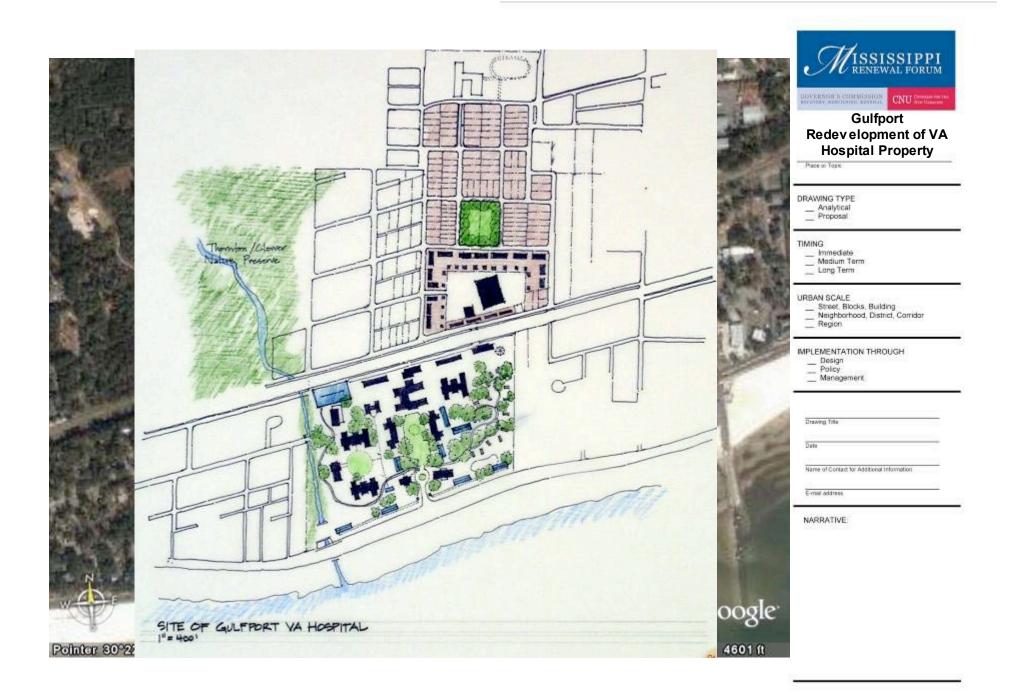

formation                                            |
| E-mail address                                                                        |
| NARRATIVE:                                                                            |



## Gulfport West Beach Blvd Neighborhood Plan

Place or Topic

DRAWING TYPE \_\_\_\_\_ Analytical \_\_\_\_\_ Proposal

TIMING

Ξ

Immediate Medium Term Long Term \_

URBAN SCALE Street, Blocks, Building Neighborhood, District, Corridor Region

IMPLEMENTATION THROUGH

\_\_ Design \_\_ Policy \_\_ Management.

| Drawing Trike                  |             |
|--------------------------------|-------------|
| Date                           |             |
| Name of Contact for Additional | Information |
| 5                              |             |





















## Gulfport Dow ntow n **Neighborhood Grocery**

# DRAWING TYPE \_\_\_\_\_ Analytical \_\_\_\_\_ Proposal

TIMING

Immediate Medium Term Long Term Ξ

\_

URBAN SCALE Street, Blocks, Building Neighborhood, District, Corridor Region

## IMPLEMENTATION THROUGH

Date

\_\_ Design \_\_ Policy \_\_ Management.

Drawing Trille

Name of Contact for Additional Information

E-mail address









# **Recommended Strategic Actions**

- Redesign and re-build Jones Park immediately as one "perfect place."
- Relocate northward the CSX railway tracks that run parallel to Highway 90.
- Redesign the former CSX railway ROW as an urban Boulevard that includes the potential for future transit.
- Develop urban design guidelines, including architectural standards, for all major redevelopment area