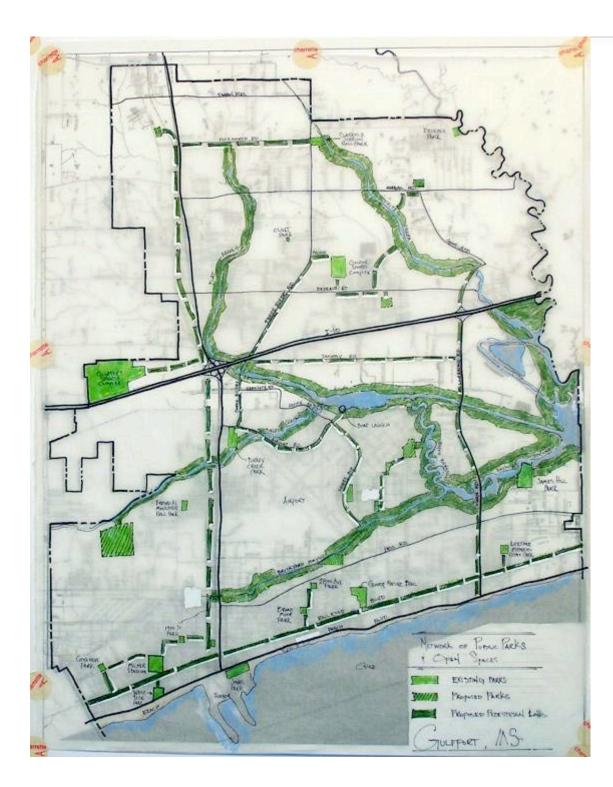

# **Recommended Strategic Actions**

- Redesign and re-build Jones Park immediately as one "perfect place."
- Relocate northward the CSX railway tracks that run parallel to Highway 90.
- Redesign the former CSX railway ROW as an urban Boulevard that includes the potential for future transit.
- Develop urban design guidelines, including architectural standards, for all major redevelopment areas within the City.
- Regain ownership of the eastern portion of the Port facilities from the State.
- Redevelop the Port into a combined facility including industry to the west and tourism, recreation, cultural and commercial activities to the east.
- Create a citywide network of parks and accessible openspaces, with greenway connections throughout the City.