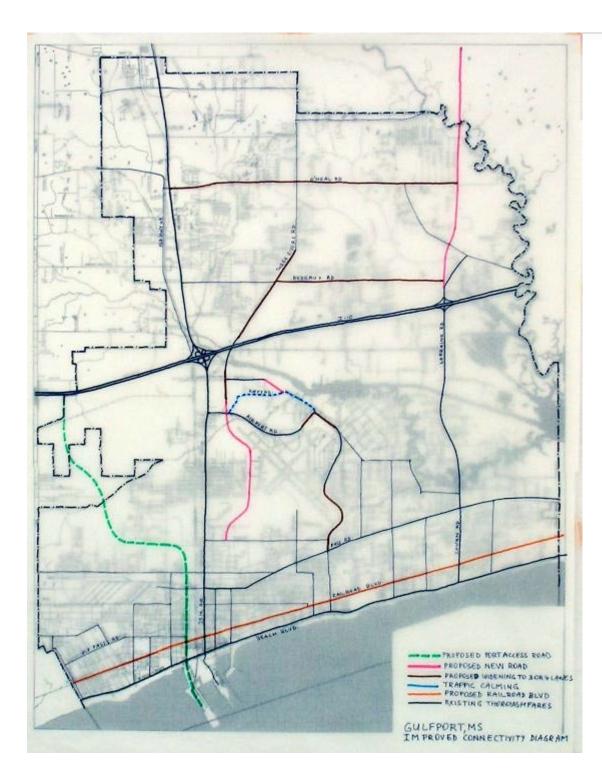

# **Recommended Strategic Actions**

- Redesign and re-build Jones Park immediately as one "perfect place."
- Relocate northward the CSX railway tracks that run parallel to Highway 90.
- Redesign the former CSX railway ROW as an urban Boulevard that includes the potential for future transit.
- Develop urban design guidelines, including architectural standards, for all major redevelopment areas within the City.
- Regain ownership of the eastern portion of the Port facilities from the State.
- Redevelop the Port into a combined facility including industry to the west and tourism, recreation, cultural and commercial activities to the east.
- Create a citywide network of parks and accessible openspaces, with greenway connections throughout the City.