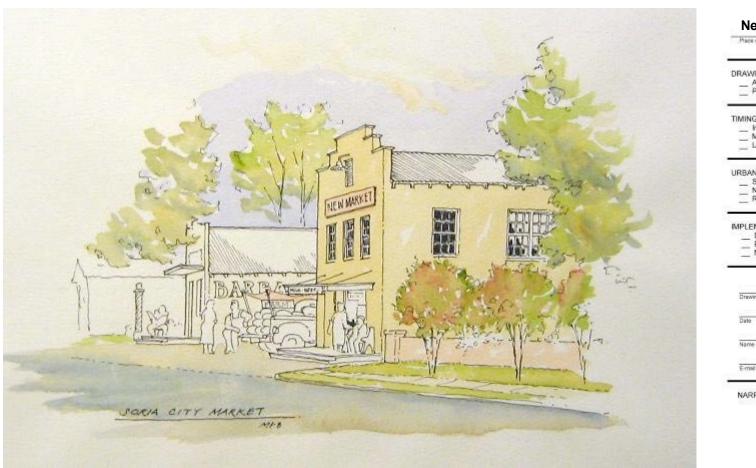

rm \_

URBAN SCALE Street, Blocks, Building Neighborhood, District, Corridor Region

IMPLEMENTATION THROUGH

\_\_ Design \_\_ Policy \_\_ Management.

| Drawing Trike                  |             |
|--------------------------------|-------------|
| Date                           |             |
| Name of Contact for Additional | Information |
| 5                              |             |





















## Gulfport Dow ntow n **Neighborhood Grocery**

# DRAWING TYPE \_\_\_\_\_ Analytical \_\_\_\_\_ Proposal

TIMING

Immediate Medium Term Long Term Ξ

\_

URBAN SCALE Street, Blocks, Building Neighborhood, District, Corridor Region

## IMPLEMENTATION THROUGH

Date

\_\_ Design \_\_ Policy \_\_ Management.

Drawing Trille

Name of Contact for Additional Information

E-mail address









# **Recommended Strategic Actions**

- Redesign and re-build Jones Park immediately as one "perfect place."
- Relocate northward the CSX railway tracks that run parallel to Highway 90.
- Redesign the former CSX railway ROW as an urban Boulevard that includes the potential for future transit.
- Develop urban design guidelines, including architectural standards, for all major redevelopment areas within the City.
- Regain ownership of the eastern portion of the Port facilities from the State.
- Redevelop the Port into a combined facility including industry to the west and tourism, recreation, cultural and commercial activities to the east.
- Create a citywide network of parks and accessible openspaces, with greenway connections throughout the City.

| GOVERN  |